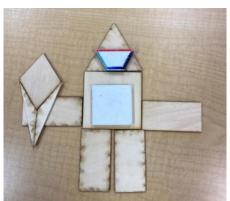

# Eagle View - Shapes

Baldwin Elementary (Manassas)
- Shapes

#### Spring 2025 Accomplishments

- This semester, we reached over 800 students!
- We were able to run 6 activities.
- Reaching students of all ages from 13 different organizations and events.
- Improved our Bubble solution.
- Shapes was a very popular activity! Almost 500 students were able to enjoy learning about polygons and tiling.
- Continued experimenting with ideas for the Game Theory activity.
- 3D printed gifts for the MOEMS Olympiad