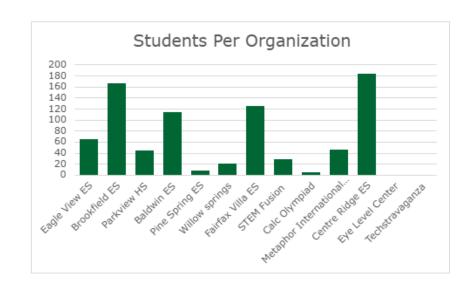

#### Spring 2025 Accomplishments

- This semester, we reached over 800 students!
- We were able to run 6 activities.
- Reaching students of all ages from 13 different organizations and events.
- Improved our Bubble solution.
- Shapes was a very popular activity! Almost 500 students were able to enjoy learning about polygons and tiling.
- Continued experimenting with ideas for the Game Theory activity.
- 3D printed gifts for the MOEMS Olympiad