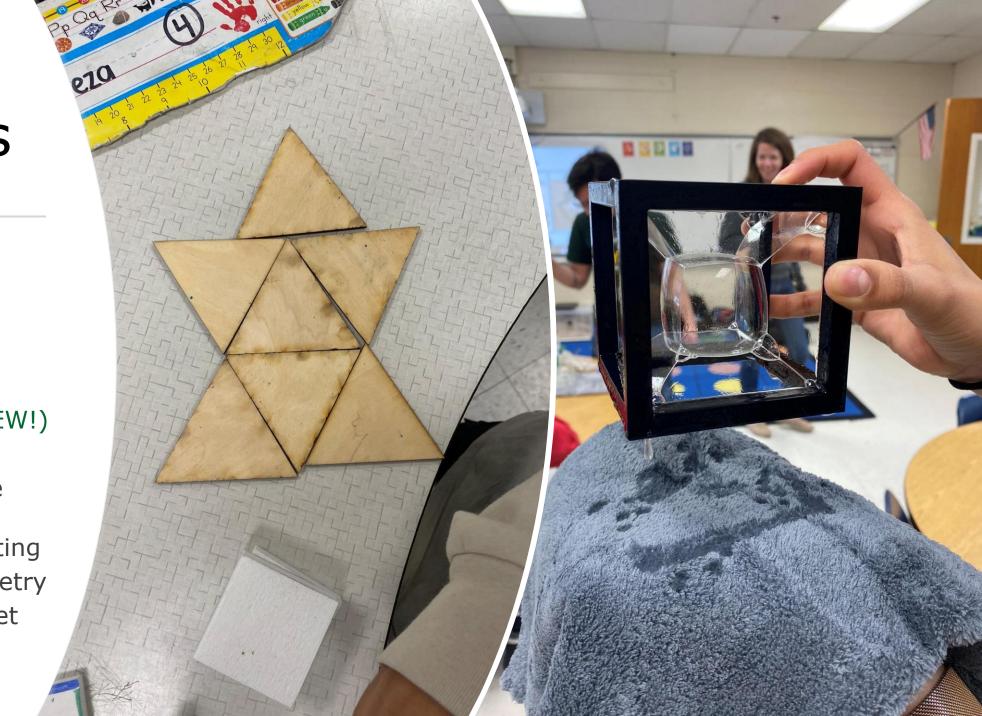

# Eagle View - Shapes

Baldwin Elementary (Manassas)
- Shapes

### Pine Spring - Bubbles

Willow Springs – True lies