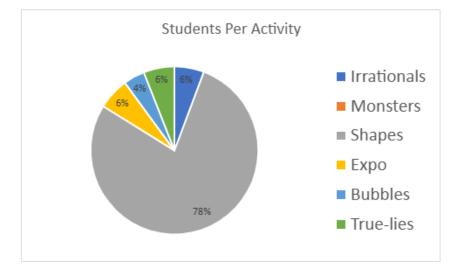

#### Spring 2025 Accomplishments

- This semester, we reached over 800 students!
- We were able to run 6 activities.
- Reaching students of all ages from 13 different organizations and events.
- Improved our Bubble solution.
- Shapes was a very popular activity! Almost 500 students were able to enjoy learning about polygons and tiling.
- Continued experimenting with ideas for the Game Theory activity.
- 3D printed gifts for the MOEMS Olympiad